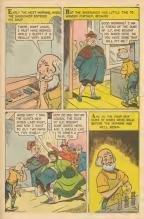

## WHAT IS IT?

Solve this puzzle by placing the point of your pencil or crayon on dot number 1 and drawing a line to dot number 2. Then you draw andies line to dot number 3 and so on, until you have connected all the dots. After you have done this, you may use your crayons to color this surprise picture.



CASSICS Mishaded AUROR . Published and Copyrighted by PAPIOUS AUTHORS ITD., 101 Fifth Avenue, New York 3, N Y, All rights reserved, including the right in represent this best or parties; throad in any form Protect in U S A.

























































# AESOP'S FABLES THE GREEDY LION

ONE DAY, A HUNGHY LION CAME UPON A HARE, ASLEEP ON A BED As HE WAS ABOUT TO POUNCE ON THE HARE, A STAG RAN BY.













### THE ANIMAL WORLD THE HERON

HERONS LIVE ON THE SHORES OF





RANG MERCHS HAVE THIN







# Classics Illustrated Junior BEST LOVED STORIES FROM THE WONDERFUL WORLD OF

# PAIRY TALE Only 150 Each William of the control of



MOC AND THE BEAM OR COLORIOUS AND THE BEAM CHESS BED SERIOR HE FURS IN COST SHAPE CONTROL OF THE STEAMPRISTED IN SOCIETY AND THE STEAMPRISTED IN SOCIETY AND HIS LARGEST AND HIS LARGEST AND HIS LARGEST AND GOODE PAIR ESPIRE OF THE COUNTY OF

PERPERCIA O THE SHIGHNER BOX THE OVERN BEE 2 THE SHIFTE OWAR SENS THESHERAS 6 THE SHIGHNERAS 6 THE SHIGHNER 6 THE SHIGHNER 6 THE SHIGHNER 6 THE SHIG