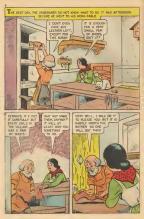

## WHAT IS IT?

Solve this puzzle by placing the point of your pencil or crayon on dot number 1 and drawing a line to dot number 2. Then you draw andies line to dot number 3 and so on, until you have connected all the dots. After you have done this, you may use your crayons to color this surprise picture.



CASSICS Mishaded AUROR . Published and Copyrighted by PAPIOUS AUTHORS ITD., 101 Fifth Avenue, New York 3, N Y, All rights reserved, including the right in represent this best or parties; throad in any form Protect in U S A.

























































# AESOP'S FABLES THE GREEDY LION

ONE DAY, A HUNGHY LION CAME UPON A HARE, ASLEEP ON A BED As HE WAS ABOUT TO POUNCE ON THE HARE, A STAG RAN BY.













### THE ANIMAL WORLD THE HERON

HERONS LIVE ON THE SHORES OF





RANG MERCHS HAVE THIN







# Classics Illustrated Junior BEST LOVED STORIES FROM THE WONDERFUL WORLD OF

# PAIRY TALE Only 150 Each William of the control of



MOC AND THE BEAM OR COLORIOUS AND THE BEAM CHESS BED SERIOR HE FURS IN COST SHAPE CONTROL OF THE STEAMPRISTED IN SOCIETY AND THE STEAMPRISTED IN SOCIETY AND HIS LARGEST AND HIS LARGEST AND HIS LARGEST AND GOODE PAIR ESPIRE OF THE COUNTY OF

PERPERCIA O THE SHIGHNER BOX THE OVERN BEE 2 THE SHIFTE OWAR SENS THESHERAS 6 THE SHIGHNERAS 6 THE SHIGHNER 6 THE SHIGHNER 6 T