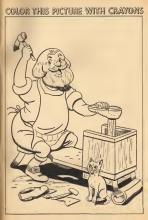

## WHAT IS IT?

Solve this puzzle by placing the point of your pencil or crayon on dot number 1 and drawing a line to dot number 2. Then you draw andies line to dot number 3 and so on, until you have connected all the dots. After you have done this, you may use your crayons to color this surprise picture.