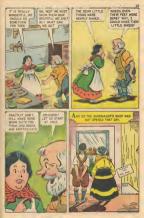

## WHAT IS IT?

Solve this puzzle by placing the point of your pencil or crayon on dot number 1 and drawing a line to dot number 2. Then you draw andies line to dot number 3 and so on, until you have connected all the dots. After you have done this, you may use your crayons to color this surprise picture.



CASSICS Mishaded AUROR . Published and Copyrighted by PAPIOUS AUTHORS ITD., 101 Fifth Avenue, New York 3, N Y, All rights reserved, including the right in represent this best or parties; throad in any form Protect in U S A.

























































# AESOP'S FABLES THE GREEDY LION

ONE DAY, A HUNGHY LION CAME UPON A HARE, ASLEEP ON A BED As HE WAS ABOUT TO POUNCE ON THE HARE, A STAG RAN BY.













### THE ANIMAL WORLD THE HERON

HERONS LIVE ON THE SHORES OF





RANG MERCHS HAVE THIN







# Classics Illustrated Junior BEST LOVED STORIES FROM THE WONDERFUL WORLD OF

# PAIRY TALE Only 150 Each William of the control of



MOC AND THE BEAM OR COLORIOUS AND THE BEAM CHESS BED SERIOR HE FURS IN COST SHAPE CONTROL OF THE STEAMPRISTED IN SOCIETY AND THE STEAMPRISTED IN SOCIETY AND HIS LARGEST AND HIS LARGEST AND HIS LARGEST AND GOODE PAIR ESPIRE OF THE COUNTY OF

PERPERCIA O THE SHIGHNER BOX THE OVERN BEE 2 THE SHIFTE OWAR SENS THESHERAS 6 THE SHIGHNERAS 6 THE SHIGHNER 6 THE SHIGHNER 6 THE SHIGHNER 6 THE SHIGHNER

#### 1