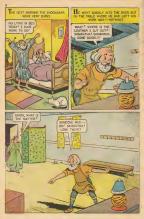

## WHAT IS IT?

Solve this puzzle by placing the point of your pencil or crayon on dot number 1 and drawing a line to dot number 2. Then you draw andies line to dot number 3 and so on, until you have connected all the dots. After you have done this, you may use your crayons to color this surprise picture.



CASSICS Mishaded AUROR . Published and Copyrighted by PAPIOUS AUTHORS ITD., 101 Fifth Avenue, New York 3, N Y, All rights reserved, including the right in represent this best or parties; throad in any form Protect in U S A.

























































# AESOP'S FABLES THE GREEDY LION

ONE DAY, A HUNGHY LION CAME UPON A HARE, ASLEEP ON A BED As HE WAS ABOUT TO POUNCE ON THE HARE, A STAG RAN BY.













### THE ANIMAL WORLD THE HERON

HERONS LIVE ON THE SHORES OF





RANG MERCHS HAVE THIN







# Classics Illustrated Junior BEST LOVED STORIES FROM THE WONDERFUL WORLD OF

# PAIRY TALE Only 150 Each William of the control of



MOC AND THE BEAM OR COLORIOUS AND THE BEAM CHESS BED SERIOR HE FURS IN COST SHAPE CONTROL OF THE STEAMPRISTED IN SOCIETY AND THE STEAMPRISTED IN SOCIETY AND HIS LARGEST AND HIS LARGEST AND HIS LARGEST AND GOODE PAIR ESPIRE OF THE COUNTY OF

PERPERCIA O THE SHIGHNER BOX THE OVERN BEE 2 THE SHIFTE OWAR SENS THESHERAS 6 THE SHIGHNERAS 6 THE SHIGHNER 6 THE SHIGHNER 6 THE S