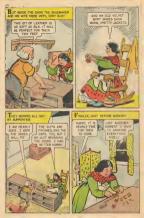

## WHAT IS IT?

Solve this puzzle by placing the point of your pencil or crayon on dot number 1 and drawing a line to dot number 2. Then you draw andies line to dot number 3 and so on, until you have connected all the dots. After you have done this, you may use your crayons to color this surprise picture.



CASSICS Mishaded AUROR . Published and Copyrighted by PAPIOUS AUTHORS ITD., 101 Fifth Avenue, New York 3, N Y, All rights reserved, including the right in represent this best or parties; throad in any form Protect in U S A.

























































# AESOP'S FABLES THE GREEDY LION

ONE DAY, A HUNGHY LION CAME UPON A HARE, ASLEEP ON A BED As HE WAS ABOUT TO POUNCE ON THE HARE, A STAG RAN BY.













### THE ANIMAL WORLD THE HERON

HERONS LIVE ON THE SHORES OF





RANG MERCHS HAVE THIN







# Classics Illustrated Junior BEST LOVED STORIES FROM THE WONDERFUL WORLD OF

# PAIRY TALE Only 150 Each William of the control of



MOC AND THE BEAM OR COLORIOUS AND THE BEAM CHESS BED SERIOR HE FURS IN COST SHAPE CONTROL OF THE STEAMPRISTED IN SOCIETY AND THE STEAMPRISTED IN SOCIETY AND HIS LARGEST AND HIS LARGEST AND HIS LARGEST AND GOODE PAIR ESPIRE OF THE COUNTY OF

PERPERCIA O THE SHIGHNER BOX THE OVERN BEE 2 THE SHIFTE OWAR SENS THESHERAS 6 THE SHIGHNERAS 6 THE SHIGHNER 6 THE SHIGHNER 6 THE SHIGHNER 6 THE SHIGHNER

#### 101