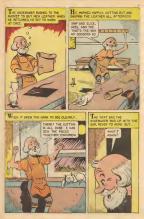

## WHAT IS IT?

Solve this puzzle by placing the point of your pencil or crayon on dot number 1 and drawing a line to dot number 2. Then you draw andies line to dot number 3 and so on, until you have connected all the dots. After you have done this, you may use your crayons to color this surprise picture.



CASSICS Mishaded AUROR . Published and Copyrighted by PAPIOUS AUTHORS ITD., 101 Fifth Avenue, New York 3, N Y, All rights reserved, including the right in represent this best or parties; throad in any form Protect in U S A.

























































# AESOP'S FABLES THE GREEDY LION

ONE DAY, A HUNGHY LION CAME UPON A HARE, ASLEEP ON A BED As HE WAS ABOUT TO POUNCE ON THE HARE, A STAG RAN BY.













### THE ANIMAL WORLD THE HERON

HERONS LIVE ON THE SHORES OF





RANG MERCHS HAVE THIN







# Classics Illustrated Junior BEST LOVED STORIES FROM THE WONDERFUL WORLD OF

# PAIRY TALE Only 150 Each William of the control of



MOC AND THE BEAM OR COLORIOUS AND THE BEAM CHESS BED SERIOR HE FURS IN COST SHAPE CONTROL OF THE STEAMPRISTED IN SOCIETY AND THE STEAMPRISTED IN SOCIETY AND HIS LARGEST AND HIS LARGEST AND HIS LARGEST AND GOODE PAIR ESPIRE OF THE COUNTY OF

PERPERCIA O THE SHIGHNER BOX THE OVERN BEE 2 THE SHIFTE OWAR SENS THESHERAS 6 THE SHIGHNERAS 6 THE SHIGHNER 6 THE SHIGHNER 6 THE SHIGHNE