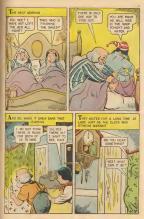

## WHAT IS IT?

Solve this puzzle by placing the point of your pencil or crayon on dot number 1 and drawing a line to dot number 2. Then you draw andies line to dot number 3 and so on, until you have connected all the dots. After you have done this, you may use your crayons to color this surprise picture.



CASSICS Mishaded AUROR . Published and Copyrighted by PAPIOUS AUTHORS ITD., 101 Fifth Avenue, New York 3, N Y, All rights reserved, including the right in represent this best or parties; throad in any form Protect in U S A.

























































# AESOP'S FABLES THE GREEDY LION

ONE DAY, A HUNGHY LION CAME UPON A HARE, ASLEEP ON A BED As HE WAS ABOUT TO POUNCE ON THE HARE, A STAG RAN BY.













### THE ANIMAL WORLD THE HERON

HERONS LIVE ON THE SHORES OF





RANG MERCHS HAVE THIN







# Classics Illustrated Junior BEST LOVED STORIES FROM THE WONDERFUL WORLD OF

# PAIRY TALE Only 150 Each William of the control of



MOC AND THE BEAM OR COLORIOUS AND THE BEAM CHESS BED SERIOR HE FURS IN COST SHAPE CONTROL OF THE STEAMPRISTED IN SOCIETY AND THE STEAMPRISTED IN SOCIETY AND HIS LARGEST AND HIS LARGEST AND HIS LARGEST AND GOODE PAIR ESPIRE OF THE COUNTY OF

PERPERCIA O THE SHIGHNER BOX THE OVERN BEE 2 THE SHIFTE OWAR SENS THESHERAS 6 THE SHIGHNERAS 6 THE SHIGHNER 6 THE SHIGHNER 6 THE SHIGHNER 6 THE SHIGHNER