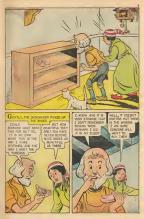

## WHAT IS IT?

Solve this puzzle by placing the point of your pencil or crayon on dot number 1 and drawing a line to dot number 2. Then you draw andies line to dot number 3 and so on, until you have connected all the dots. After you have done this, you may use your crayons to color this surprise picture.



CASSICS Mishaded AUROR . Published and Copyrighted by PAPIOUS AUTHORS ITD., 101 Fifth Avenue, New York 3, N Y, All rights reserved, including the right in represent this best or parties; throad in any form Protect in U S A.

























































# AESOP'S FABLES THE GREEDY LION

ONE DAY, A HUNGHY LION CAME UPON A HARE, ASLEEP ON A BED As HE WAS ABOUT TO POUNCE ON THE HARE, A STAG RAN BY.













### THE ANIMAL WORLD THE HERON

HERONS LIVE ON THE SHORES OF





RANG MERCHS HAVE THIN







# Classics Illustrated Junior BEST LOVED STORIES FROM THE WONDERFUL WORLD OF

# PAIRY TALE Only 150 Each William of the control of



MOC AND THE BEAM OR COLORIOUS AND THE BEAM CHESS BED SERIOR HE FURS IN COST SHAPE CONTROL OF THE STEAMPRISTED IN SOCIETY AND THE STEAMPRISTED IN SOCIETY AND HIS LARGEST AND HIS LARGEST AND HIS LARGEST AND GOODE PAIR ESPIRE OF THE COUNTY OF

PERPERCIA O THE SHIGHNER BOX THE OVERN BEE 2 THE SHIFTE OWAR SENS THESHERAS 6 THE SHIGHNERAS 6 THE SHIGHNER 6 THE SHIGHNER 6 THE SHI