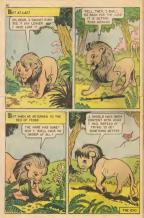

# AESOP'S FABLES THE GREEDY LION

ONE DAY, A HUNGHY LION CAME UPON A HARE, ASLEEP ON A BED As HE WAS ABOUT TO POUNCE ON THE HARE, A STAG RAN BY.