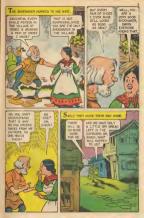

## WHAT IS IT?

Solve this puzzle by placing the point of your pencil or crayon on dot number 1 and drawing a line to dot number 2. Then you draw andies line to dot number 3 and so on, until you have connected all the dots. After you have done this, you may use your crayons to color this surprise picture.



CASSICS Mishaded AUROR . Published and Copyrighted by PAPIOUS AUTHORS ITD., 101 Fifth Avenue, New York 3, N Y, All rights reserved, including the right in represent this best or parties; throad in any form Protect in U S A.

























































# AESOP'S FABLES THE GREEDY LION

ONE DAY, A HUNGHY LION CAME UPON A HARE, ASLEEP ON A BED As HE WAS ABOUT TO POUNCE ON THE HARE, A STAG RAN BY.













### THE ANIMAL WORLD THE HERON

HERONS LIVE ON THE SHORES OF





RANG MERCHS HAVE THIN







# Classics Illustrated Junior BEST LOVED STORIES FROM THE WONDERFUL WORLD OF

# PAIRY TALE Only 150 Each William of the control of



MOC AND THE BEAM OR COLORIOUS AND THE BEAM CHESS BED SERIOR HE FURS IN COST SHAPE CONTROL OF THE STEAMPRISTED IN SOCIETY AND THE STEAMPRISTED IN SOCIETY AND HIS LARGEST AND HIS LARGEST AND HIS LARGEST AND GOODE PAIR ESPIRE OF THE COUNTY OF

PERPERCIA O THE SHIGHNER BOX THE OVERN BEE 2 THE SHIFTE OWAR SENS THESHERAS 6 THE SHIGHNERAS 6 THE SHIGHNER 6 THE SHIGHNER 6