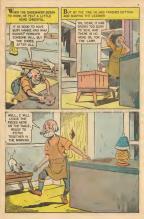

## WHAT IS IT?

Solve this puzzle by placing the point of your pencil or crayon on dot number 1 and drawing a line to dot number 2. Then you draw andies line to dot number 3 and so on, until you have connected all the dots. After you have done this, you may use your crayons to color this surprise picture.



CASSICS Mishaded AUROR . Published and Copyrighted by PAPIOUS AUTHORS ITD., 101 Fifth Avenue, New York 3, N Y, All rights reserved, including the right in represent this best or parties; throad in any form Protect in U S A.

























































# AESOP'S FABLES THE GREEDY LION

ONE DAY, A HUNGHY LION CAME UPON A HARE, ASLEEP ON A BED As HE WAS ABOUT TO POUNCE ON THE HARE, A STAG RAN BY.













### THE ANIMAL WORLD THE HERON

HERONS LIVE ON THE SHORES OF





RANG MERCHS HAVE THIN







# Classics Illustrated Junior BEST LOVED STORIES FROM THE WONDERFUL WORLD OF

# PAIRY TALE Only 150 Each William of the control of



MOC AND THE BEAM OR COLORIOUS AND THE BEAM CHESS BED SERIOR HE FURS IN COST SHAPE CONTROL OF THE STEAMPRISTED IN SOCIETY AND THE STEAMPRISTED IN SOCIETY AND HIS LARGEST AND HIS LARGEST AND HIS LARGEST AND GOODE PAIR ESPIRE OF THE COUNTY OF

PERPERCIA O THE SHIGHNER BOX THE OVERN BEE 2 THE SHIFTE OWAR SENS THESHERAS 6 THE SHIGHNERAS 6 THE SHIGHNER 6 THE SHIGHNER 6 THE