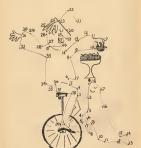

## WHAT IS IT?

Solve this puzzle by placing the point of your pencil or crayon on dot number 1 and drawing a line to dot number 2. Then you draw andies line to dot number 3 and so on, until you have connected all the dots. After you have done this, you may use your crayons to color this surprise picture.