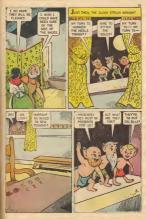

## WHAT IS IT?

Solve this puzzle by placing the point of your pencil or crayon on dot number 1 and drawing a line to dot number 2. Then you draw andies line to dot number 3 and so on, until you have connected all the dots. After you have done this, you may use your crayons to color this surprise picture.



CASSICS Mishaded AUROR . Published and Copyrighted by PAPIOUS AUTHORS ITD., 101 Fifth Avenue, New York 3, N Y, All rights reserved, including the right in represent this best or parties; throad in any form Protect in U S A.

























































# AESOP'S FABLES THE GREEDY LION

ONE DAY, A HUNGHY LION CAME UPON A HARE, ASLEEP ON A BED As HE WAS ABOUT TO POUNCE ON THE HARE, A STAG RAN BY.













### THE ANIMAL WORLD THE HERON

HERONS LIVE ON THE SHORES OF





RANG MERCHS HAVE THIN







# Classics Illustrated Junior BEST LOVED STORIES FROM THE WONDERFUL WORLD OF

# PAIRY TALE Only 150 Each William of the control of



MOC AND THE BEAM OR COLORIOUS AND THE BEAM CHESS BED SERIOR HE FURS IN COST SHAPE CONTROL OF THE STEAMPRISTED IN SOCIETY AND THE STEAMPRISTED IN SOCIETY AND HIS LARGEST AND HIS LARGEST AND HIS LARGEST AND GOODE PAIR ESPIRE OF THE COUNTY OF

PERPERCIA O THE SHIGHNER BOX THE OVERN BEE 2 THE SHIFTE OWAR SENS THESHERAS 6 THE SHIGHNERAS 6 THE SHIGHNER 6 THE SHIGHNER 6 THE SHIGHNER 6 THE SHIGHNER

#### 101 F