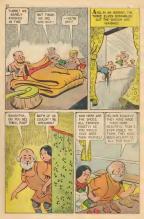

## WHAT IS IT?

Solve this puzzle by placing the point of your pencil or crayon on dot number 1 and drawing a line to dot number 2. Then you draw andies line to dot number 3 and so on, until you have connected all the dots. After you have done this, you may use your crayons to color this surprise picture.



CASSICS Mishaded AUROR . Published and Copyrighted by PAPIOUS AUTHORS ITD., 101 Fifth Avenue, New York 3, N Y, All rights reserved, including the right in represent this best or parties; throad in any form Protect in U S A.

























































# AESOP'S FABLES THE GREEDY LION

ONE DAY, A HUNGHY LION CAME UPON A HARE, ASLEEP ON A BED As HE WAS ABOUT TO POUNCE ON THE HARE, A STAG RAN BY.













### THE ANIMAL WORLD THE HERON

HERONS LIVE ON THE SHORES OF





RANG MERCHS HAVE THIN







# Classics Illustrated Junior BEST LOVED STORIES FROM THE WONDERFUL WORLD OF

# PAIRY TALE Only 150 Each William of the control of



MOC AND THE BEAM OR COLORIOUS AND THE BEAM CHESS BED SERIOR HE FURS IN COST SHAPE CONTROL OF THE STEAMPRISTED IN SOCIETY AND THE STEAMPRISTED IN SOCIETY AND HIS LARGEST AND HIS LARGEST AND HIS LARGEST AND GOODE PAIR ESPIRE OF THE COUNTY OF

PERPERCIA O THE SHIGHNER BOX THE OVERN BEE 2 THE SHIFTE OWAR SENS THESHERAS 6 THE SHIGHNERAS 6 THE SHIGHNER 6 THE SHIGHNER 6 THE SHIGHNER 6 THE SHIGHNER

####